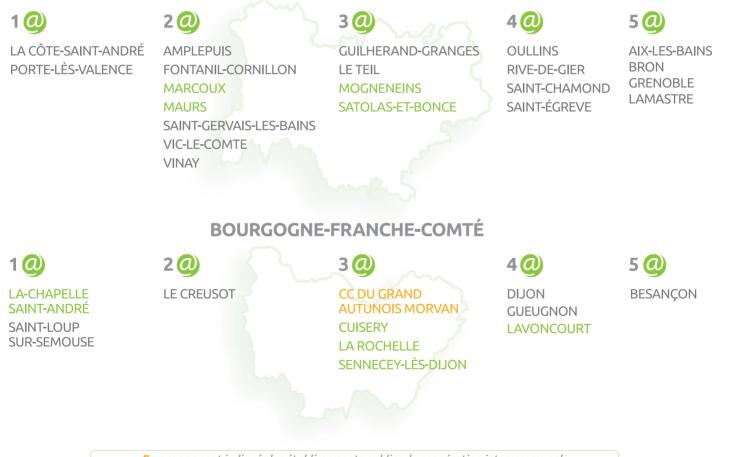

## **AUVERGNE-RHÔNE-ALPES**

*En orange* sont indiqués les établissements publics de coopération intercommunale CA communauté d'agglomérations CC communauté de communes *En gris* sont indiquées les villes *En vert* sont indiqués les villages